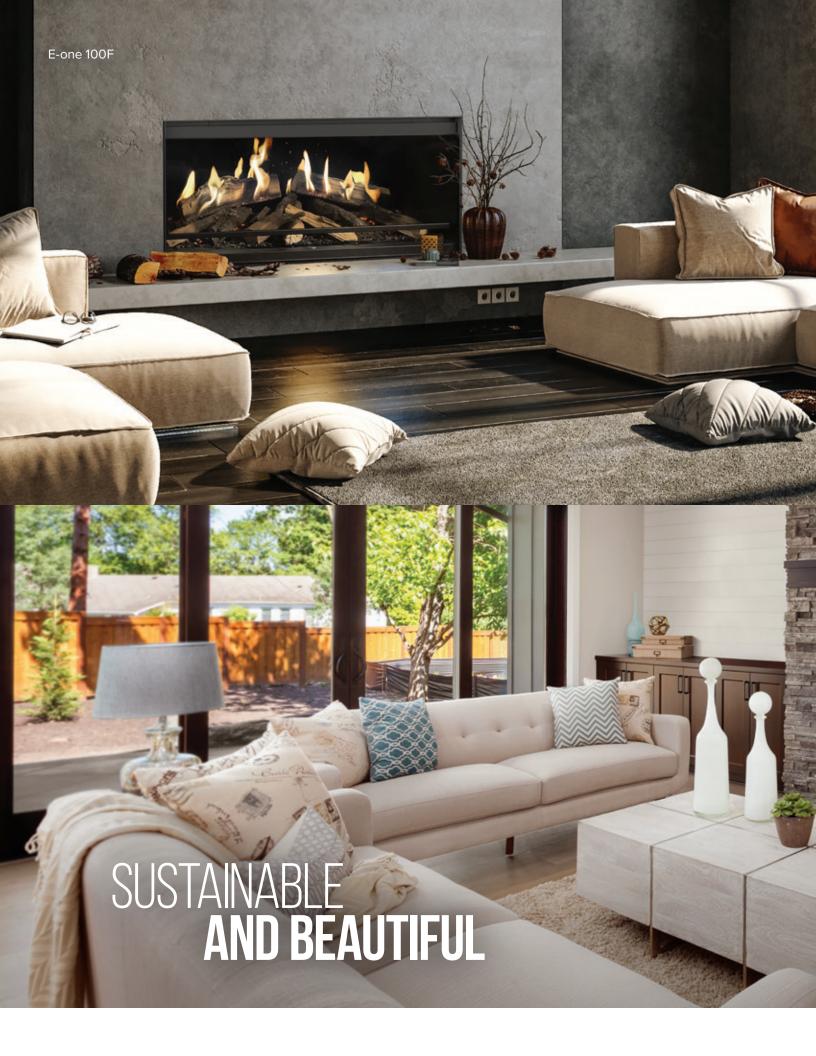

# LESS IMPACT ZERO COMPROMISE

Enjoy the stunning beauty of fire with the sustainable benefits of zero emissions, zero fossil fuels and low energy consumption. Now you can make a big impact in your home environment—with less impact on the one we all share.

The E-one is available in three sizes/styles. The 100F and 130F feature front glass viewing, while the 130B is a bay style with three-side viewing. For specs, see the back cover.

Whichever one you choose the go-anywhere design of the NetZero E-one simplifies installation, without the need for venting or gas lines. Bring the wonder of fire to almost any space. And feel good about doing it.