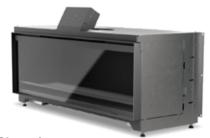

The E-one is available in three sizes/styles. The 100F and 130F feature front glass viewing, while the 130B is a bay style with three-side viewing. For specs, see the back cover.

Whichever one you choose the go-anywhere design of the NetZero E-one simplifies installation, without the need for venting or gas lines. Bring the wonder of fire to almost any space. And feel good about doing it.

#### **E-ONE 130F**

Glass size: 51.18" W x 14.45" H Electrical connection: 120V AC/60Hz/15 amps