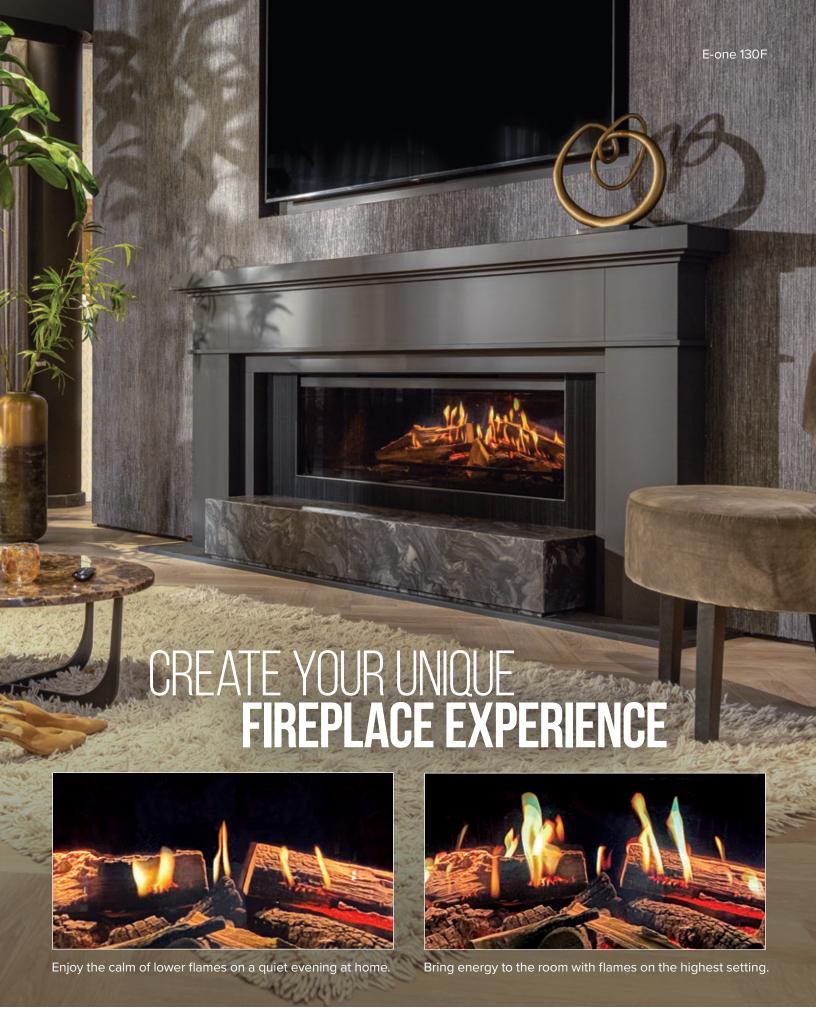

### IGNITE YOUR SENSES

Own the moment and match your mood with an array of adjustable settings.

Customize the flame height and tone, the intensity of the glowing embers, interior lighting and the realistic crackling sounds of burning wood. All with our intuitive remote that makes the NetZero E-one "on-off" easy.

You can even add a little warmth on a chilly evening with the Atmos Heating system or just enjoy watching the dancing flames in warmer months with the touch of a button.