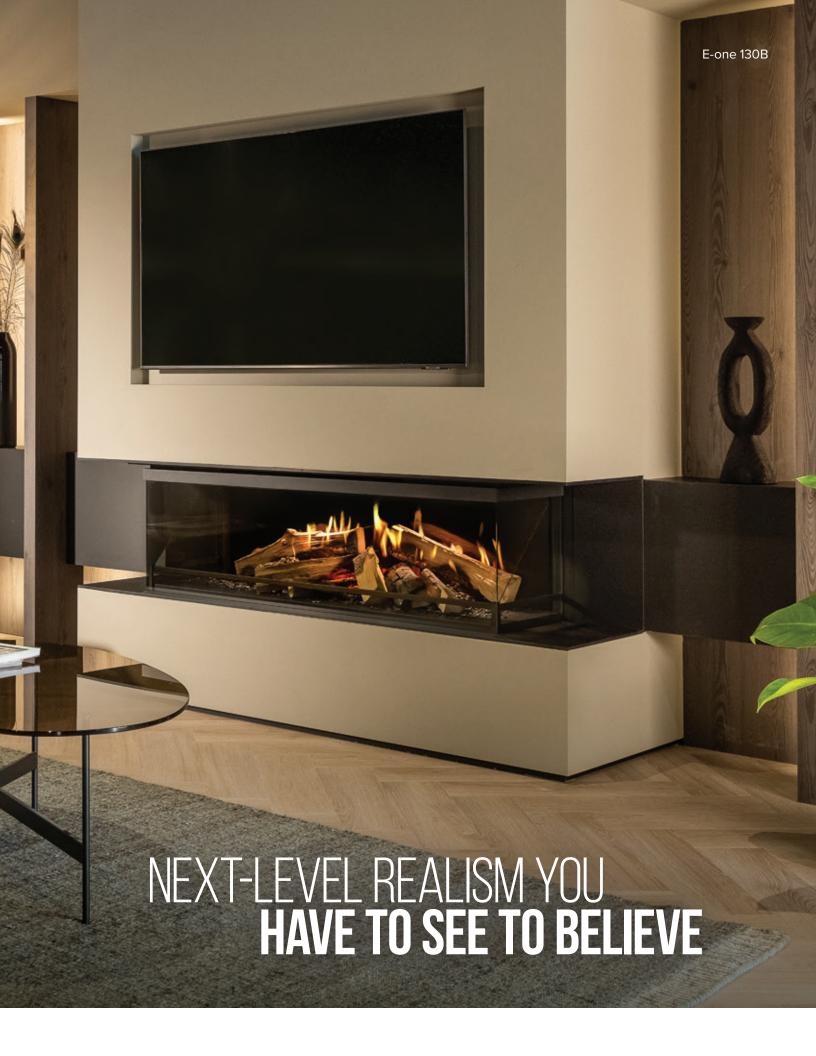

## MAKING FIRE ELECTRIC

The NetZero E-one gives you a unique sensory experience, unlike any electric fireplace you've seen before. You'll be drawn in by the oh-so-real holographic flames that dance on the sculpted logs. It captures the appearance and mood of a real wood fire behind a large glass front that makes it feel like a true hearth.

Its sustainable design is at home whether you live in a country farmhouse, a cozy craftsman or a condo on the 15th floor. The E-one entices families to gather and turn moments into memories.

Take a moment to take it all in—because **seeing** *is* believing.

The E-one is available in three sizes/styles. The 100F and 130F feature front glass viewing, while the 130B is a bay style with three-side viewing. For specs, see the back cover.

Whichever one you choose the go-anywhere design of the NetZero E-one simplifies installation, without the need for venting or gas lines. Bring the wonder of fire to almost any space. And feel good about doing it.