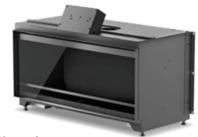

The E-one is available in three sizes/styles. The 100F and 130F feature front glass viewing, while the 130B is a bay style with three-side viewing. For specs, see the back cover.

Whichever one you choose the go-anywhere design of the NetZero E-one simplifies installation, without the need for venting or gas lines. Bring the wonder of fire to almost any space. And feel good about doing it.

#### **E-ONE 100F**

Glass size: 39.37" W x 14.45" H Electrical connection: 120V AC/60Hz/15 amps