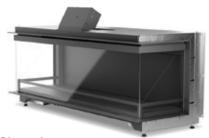

The E-one is available in three sizes/styles. The 100F and 130F feature front glass viewing, while the 130B is a bay style with three-side viewing. For specs, see the back cover.

Whichever one you choose the go-anywhere design of the NetZero E-one simplifies installation, without the need for venting or gas lines. Bring the wonder of fire to almost any space. And feel good about doing it.

#### E-ONE 130B

Glass size: 51.91" W x 14.45" H Electrical connection: 120V AC/60Hz/15 amps