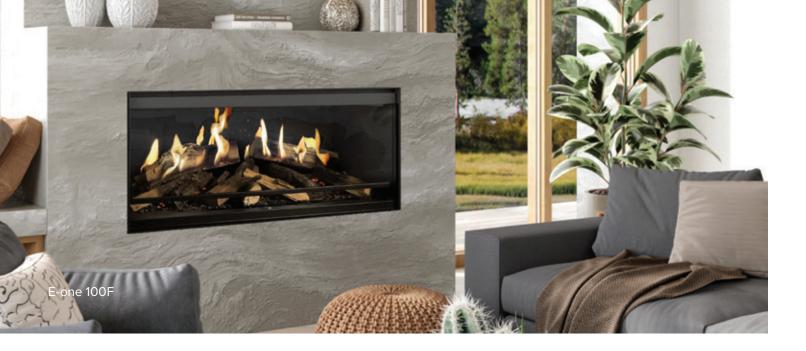

The E-one is available in three sizes/styles. The 100F and 130F feature front glass viewing, while the 130B is a bay style with three-side viewing. For specs, see the back cover.

Whichever one you choose the go-anywhere design of the NetZero E-one simplifies installation, without the need for venting or gas lines. Bring the wonder of fire to almost any space. And feel good about doing it.

#### **E-ONE 100F**

Glass size: 39.37" W x 14.45" H Electrical connection: 120V AC/60Hz/15 amps