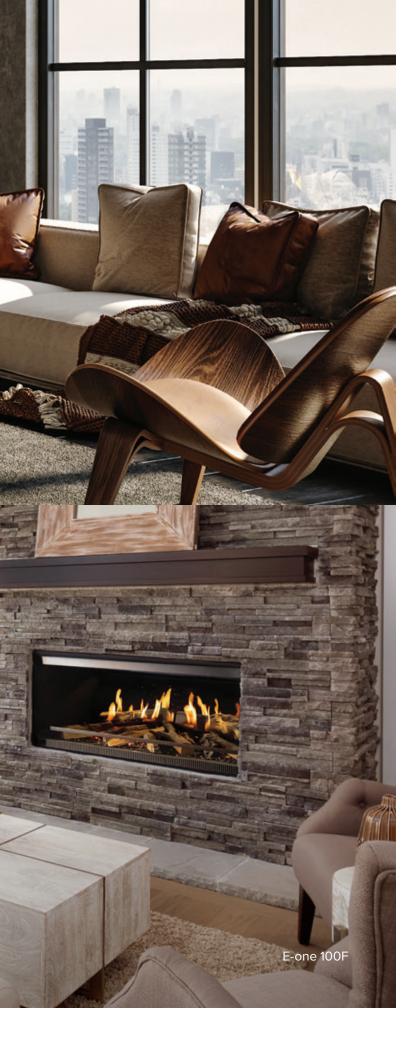

The E-one is available in three sizes/styles. The 100F and 130F feature front glass viewing, while the 130B is a bay style with three-side viewing. For specs, see the back cover.

Whichever one you choose the go-anywhere design of the NetZero E-one simplifies installation, without the need for venting or gas lines. Bring the wonder of fire to almost any space. And feel good about doing it.

#### **E-ONE 100F**

Glass size: 39.37" W x 14.45" H Electrical connection: 120V AC/60Hz/15 amps