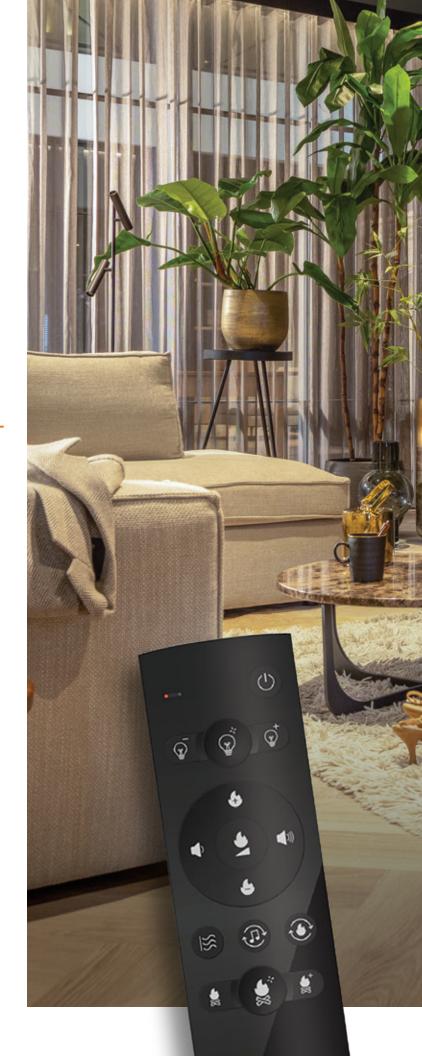

### IGNITE YOUR SENSES

Own the moment and match your mood with an array of adjustable settings.

Customize the flame height and tone, the intensity of the glowing embers, interior lighting and the realistic crackling sounds of burning wood. All with our intuitive remote that makes the NetZero E-one "on-off" easy.

You can even add a little warmth on a chilly evening with the Atmos Heating system or just enjoy watching the dancing flames in warmer months with the touch of a button.